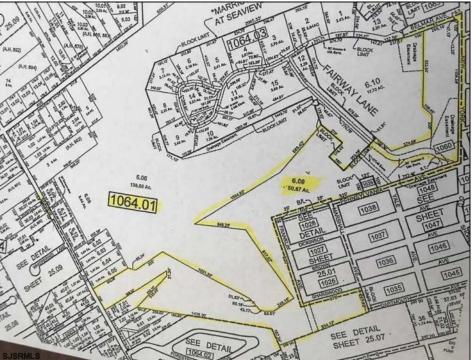

## **COMMENTS**

DISCOVER THIS 50 + ACRE PROPERTY IN THE HEART OF GALLOWAY TOWNSHIP SURROUNDED BY SEAVIEW C.C. COMMERCIAL SECTION OF LOT WOULD BE IDEAL FOR A STRIP CENTER - W/APPROX. 1150+' OF FRONTAGE ON RT. 9. + SUB-DIVIDABLE LAND FOR RESIDENTIAL OPPORTUNITIES WITH SOME COUNTRY CLUB LOTS. THE LAND LOOPS ALL THE WAY FROM RT. 9 TO SEAVIEW AVE. & THEN SOME. SO MANY POSSIBILITIES. CLOSE TO SMITHVILLE, STOCKTON, PARKWAY AND ATLANTIC CITY. SELLING WELL BELOW ASSESSED VALUE! HURRY... CALL NOW!!! MANY