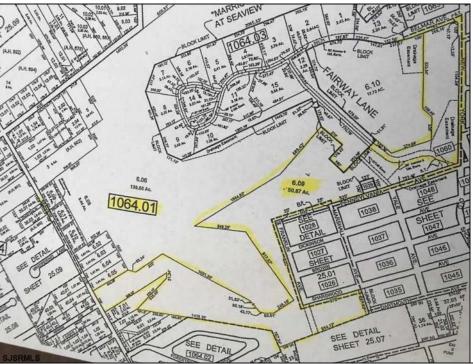

## **COMMENTS**

DISCOVER THIS 50 + ACRE PROPERTY IN THE HEART OF GALLOWAY TOWNSHIP SURROUNDED BY SEAVIEW C.C. COMMERCIAL SECTION OF LOT WOULD BE IDEAL FOR A STRIP CENTER - W/APPROX. 1150+' OF FRONTAGE ON RT. 9. + SUB-DIVIDABLE LAND FOR RESIDENTIAL OPPORTUNITIES WITH SOME COUNTRY CLUB LOTS. THE LAND LOOPS ALL THE WAY FROM RT. 9 TO SEAVIEW AVE. & THEN SOME. SO MANY POSSIBILITIES. CLOSE TO SMITHVILLE, STOCKTON, PARKWAY AND ATLANTIC CITY. SELLING WELL BELOW ASSESSED VALUE! HURRY... CALL NOW!!! MANY