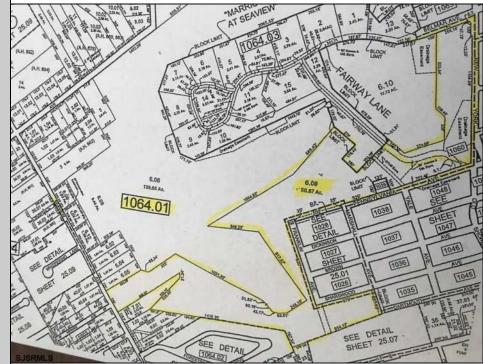

## COMMENTS

DISCOVER THIS 50 + ACRE PROPERTY IN THE HEART OF GALLOWAY TOWNSHIP SURROUNDED BY SEAVIEW C.C. COMMERCIAL SECTION OF LOT WOULD BE IDEAL FOR A STRIP CENTER - W/APPROX. 1150+' OF FRONTAGE ON RT. 9. + SUB-DIVIDABLE LAND FOR RESIDENTIAL OPPORTUNITIES WITH SOME COUNTRY CLUB LOTS. THE LAND LOOPS ALL THE WAY FROM RT. 9 TO SEAVIEW AVE. & THEN SOME. SO MANY POSSIBILITIES. CLOSE TO SMITHVILLE, STOCKTON, PARKWAY AND ATLANTIC CITY. SELLING WELL BELOW ASSESSED VALUE! HURRY... CALL NOW!!! MANY