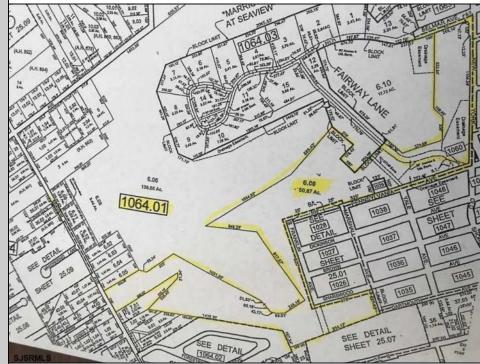

## COMMENTS

DISCOVER THIS 50 + ACRE PROPERTY IN THE HEART OF GALLOWAY TOWNSHIP SURROUNDED BY SEAVIEW C.C. COMMERCIAL SECTION OF LOT WOULD BE IDEAL FOR A STRIP CENTER - W/APPROX. 1150+' OF FRONTAGE ON RT. 9. + SUB-DIVIDABLE LAND FOR RESIDENTIAL OPPORTUNITIES WITH SOME COUNTRY CLUB LOTS. THE LAND LOOPS ALL THE WAY FROM RT. 9 TO SEAVIEW AVE. & THEN SOME. SO MANY POSSIBILITIES. CLOSE TO SMITHVILLE, STOCKTON, PARKWAY AND ATLANTIC CITY. SELLING WELL BELOW ASSESSED VALUE! HURRY... CALL NOW!!! MANY