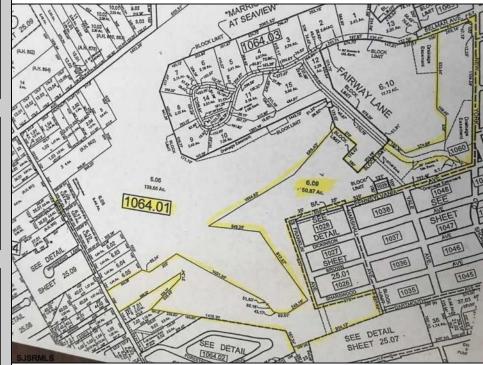

## COMMENTS

DISCOVER THIS 50 + ACRE PROPERTY IN THE HEART OF GALLOWAY TOWNSHIP SURROUNDED BY SEAVIEW C.C. COMMERCIAL SECTION OF LOT WOULD BE IDEAL FOR A STRIP CENTER - W/APPROX. 1150+' OF FRONTAGE ON RT. 9. + SUB-DIVIDABLE LAND FOR RESIDENTIAL OPPORTUNITIES WITH SOME COUNTRY CLUB LOTS. THE LAND LOOPS ALL THE WAY FROM RT. 9 TO SEAVIEW AVE. & THEN SOME. SO MANY POSSIBILITIES. CLOSE TO SMITHVILLE, STOCKTON, PARKWAY AND ATLANTIC CITY. SELLING WELL BELOW ASSESSED VALUE! HURRY... CALL NOW!!! MANY