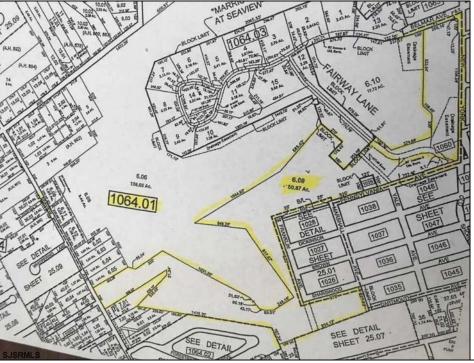

## **COMMENTS**

DISCOVER THIS 50 + ACRE PROPERTY IN THE HEART OF GALLOWAY TOWNSHIP SURROUNDED BY SEAVIEW C.C. COMMERCIAL SECTION OF LOT WOULD BE IDEAL FOR A STRIP CENTER - W/APPROX. 1150+' OF FRONTAGE ON RT. 9. + SUB-DIVIDABLE LAND FOR RESIDENTIAL OPPORTUNITIES WITH SOME COUNTRY CLUB LOTS. THE LAND LOOPS ALL THE WAY FROM RT. 9 TO SEAVIEW AVE. & THEN SOME. SO MANY POSSIBILITIES. CLOSE TO SMITHVILLE, STOCKTON, PARKWAY AND ATLANTIC CITY. SELLING WELL BELOW ASSESSED VALUE! HURRY... CALL NOW!!! MANY