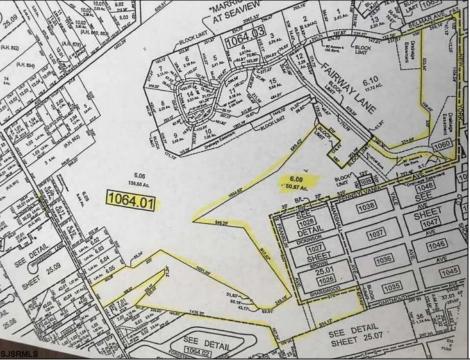

## **COMMENTS**

DISCOVER THIS 50 + ACRE PROPERTY IN THE HEART OF GALLOWAY TOWNSHIP SURROUNDED BY SEAVIEW C.C. COMMERCIAL SECTION OF LOT WOULD BE IDEAL FOR A STRIP CENTER - W/APPROX. 1150+' OF FRONTAGE ON RT. 9. + SUB-DIVIDABLE LAND FOR RESIDENTIAL OPPORTUNITIES WITH SOME COUNTRY CLUB LOTS. THE LAND LOOPS ALL THE WAY FROM RT. 9 TO SEAVIEW AVE. & THEN SOME. SO MANY POSSIBILITIES. CLOSE TO SMITHVILLE, STOCKTON, PARKWAY AND ATLANTIC CITY. SELLING WELL BELOW ASSESSED VALUE! HURRY... CALL NOW!!! MANY