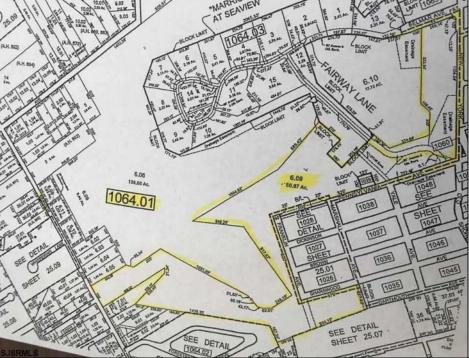

Ocean 17 1670 Boardwalk Ocean City, NJ 08226 609-391-0500

oc17@BergerRealty.com

Asking \$595,000.00

DISCOVER THIS 50 + ACRE PROPERTY IN THE HEART OF GALLOWAY TOWNSHIP SURROUNDED BY SEAVIEW C.C. COMMERCIAL SECTION OF LOT WOULD BE IDEAL FOR A STRIP CENTER - W/APPROX. 1150+' OF FRONTAGE ON RT. 9. + SUB-DIVIDABLE LAND FOR RESIDENTIAL OPPORTUNITIES WITH SOME COUNTRY CLUB LOTS. THE LAND LOOPS ALL THE WAY FROM RT. 9 TO SEAVIEW AVE. & THEN SOME. SO MANY POSSIBILITIES. CLOSE TO SMITHVILLE, STOCKTON, PARKWAY AND ATLANTIC CITY. SELLING WELL BELOW ASSESSED VALUE! HURRY... CALL NOW!!! MANY