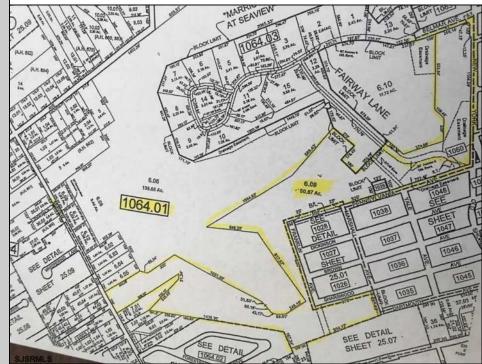

## COMMENTS

DISCOVER THIS 50 + ACRE PROPERTY IN THE HEART OF GALLOWAY TOWNSHIP SURROUNDED BY SEAVIEW C.C. COMMERCIAL SECTION OF LOT WOULD BE IDEAL FOR A STRIP CENTER - W/APPROX. 1150+' OF FRONTAGE ON RT. 9. + SUB-DIVIDABLE LAND FOR RESIDENTIAL OPPORTUNITIES WITH SOME COUNTRY CLUB LOTS. THE LAND LOOPS ALL THE WAY FROM RT. 9 TO SEAVIEW AVE. & THEN SOME. SO MANY POSSIBILITIES. CLOSE TO SMITHVILLE, STOCKTON, PARKWAY AND ATLANTIC CITY. SELLING WELL BELOW ASSESSED VALUE! HURRY... CALL NOW!!! MANY