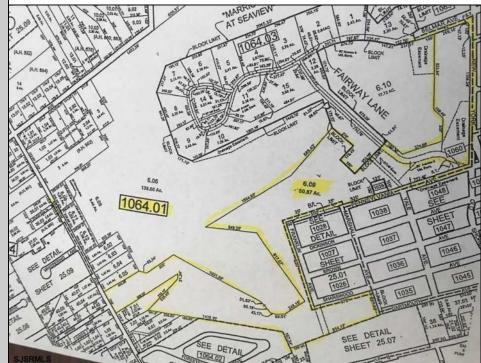

## COMMENTS

DISCOVER THIS 50 + ACRE PROPERTY IN THE HEART OF GALLOWAY TOWNSHIP SURROUNDED BY SEAVIEW C.C. COMMERCIAL SECTION OF LOT WOULD BE IDEAL FOR A STRIP CENTER - W/APPROX. 1150+' OF FRONTAGE ON RT. 9. + SUB-DIVIDABLE LAND FOR RESIDENTIAL OPPORTUNITIES WITH SOME COUNTRY CLUB LOTS. THE LAND LOOPS ALL THE WAY FROM RT. 9 TO SEAVIEW AVE. & THEN SOME. SO MANY POSSIBILITIES. CLOSE TO SMITHVILLE, STOCKTON, PARKWAY AND ATLANTIC CITY. SELLING WELL BELOW ASSESSED VALUE! HURRY... CALL NOW!!! MANY