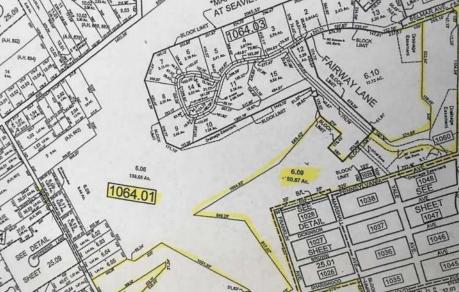

## **COMMENTS**

DISCOVER THIS 50 + ACRE PROPERTY IN THE HEART OF GALLOWAY TOWNSHIP SURROUNDED BY SEAVIEW C.C. COMMERCIAL SECTION OF LOT WOULD BE IDEAL FOR A STRIP CENTER - W/APPROX. 1150+' OF FRONTAGE ON RT. 9. + SUB-DIVIDABLE LAND FOR RESIDENTIAL OPPORTUNITIES WITH SOME COUNTRY CLUB LOTS. THE LAND LOOPS ALL THE WAY FROM RT. 9 TO SEAVIEW AVE. & THEN SOME. SO MANY POSSIBILITIES. CLOSE TO SMITHVILLE, STOCKTON, PARKWAY AND ATLANTIC CITY. SELLING WELL BELOW ASSESSED VALUE! HURRY... CALL NOW!!! MANY