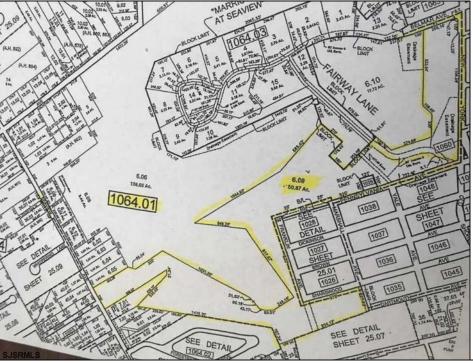

## **COMMENTS**

DISCOVER THIS 50 + ACRE PROPERTY IN THE HEART OF GALLOWAY TOWNSHIP SURROUNDED BY SEAVIEW C.C. COMMERCIAL SECTION OF LOT WOULD BE IDEAL FOR A STRIP CENTER - W/APPROX. 1150+' OF FRONTAGE ON RT. 9. + SUB-DIVIDABLE LAND FOR RESIDENTIAL OPPORTUNITIES WITH SOME COUNTRY CLUB LOTS. THE LAND LOOPS ALL THE WAY FROM RT. 9 TO SEAVIEW AVE. & THEN SOME. SO MANY POSSIBILITIES. CLOSE TO SMITHVILLE, STOCKTON, PARKWAY AND ATLANTIC CITY. SELLING WELL BELOW ASSESSED VALUE! HURRY... CALL NOW!!! MANY