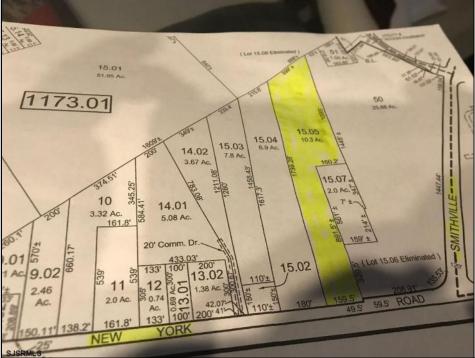

## **COMMENTS**

COMMERCIAL DREAM LOT! DISCOVER THIS 10.31 ACRE PARCEL ON NEW YORK ROAD IN THE SMITHVILLE SECTION OF THE TOWNSHIP. PROPERTY IS JUST IN FRONT OF THE SMITHVILLE SHOPPING CENTER. GREAT FOR DRIVE - THRU RESTAURANTS, STRIP CENTERS, MULTI-BUILDINGS, OFFICES, HOTELS OR SO MUCH MORE...!!! HURRY CALL NOW!