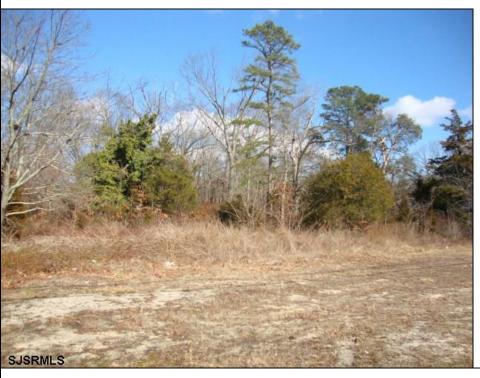

## **COMMENTS**

Prime 1.9 acres on Black Horse Pike directly across the street from Story Book Land. Zoned Highway Business (HB) which allows all types of commercial businesses, including, but not limited to; office space, warehouse, professional offices, retail stores, and restaurants (but not fast food restaurants). There is three hundred feet of frontage along the Black Horse Pike. This site was previously approved for a sixteen thousand square feet retail furniture store. All permits necessary to build, including septic, water, parking, and the building plans were previously approved. This will pave the way for easy approvals in the future. There is a billboard on the land which produces monthly rental income.