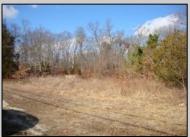

## **COMMENTS**

Prime 1.9 acres on Black Horse Pike directly across the street from Story Book Land. Zoned Highway Business (HB) which allows all types of commercial businesses, including, but not limited to; office space, warehouse, professional offices, retail stores, and restaurants (but not fast food restaurants). There is three hundred feet of frontage along the Black Horse Pike. This site was previously approved for a sixteen thousand square feet retail furniture store. All permits necessary to build, including septic, water, parking, and the building plans were previously approved. This will pave the way for easy approvals in the future. There is a billboard on the land which produces monthly rental income.