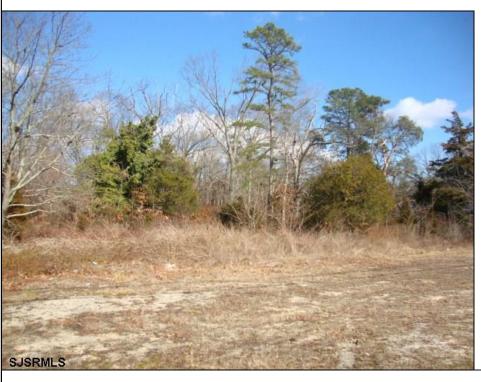

## **COMMENTS**

Prime 1.9 acres on Black Horse Pike directly across the street from Story Book Land. Zoned Highway Business (HB) which allows all types of commercial businesses, including, but not limited to; office space, warehouse, professional offices, retail stores, and restaurants (but not fast food restaurants). There is three hundred feet of frontage along the Black Horse Pike. This site was previously approved for a sixteen thousand square feet retail furniture store. All permits necessary to build, including septic, water, parking, and the building plans were previously approved. This will pave the way for easy approvals in the future. There is a billboard on the land which produces monthly rental income.