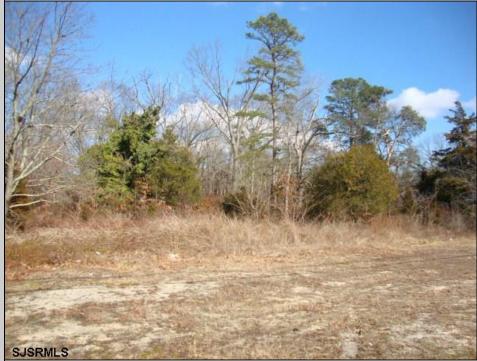

## COMMENTS

Prime 1.9 acres on Black Horse Pike directly across the street from Story Book Land. Zoned Highway Business (HB) which allows all types of commercial businesses, including, but not limited to; office space, warehouse, professional offices, retail stores, and restaurants (but not fast food restaurants). There is three hundred feet of frontage along the Black Horse Pike. This site was previously approved for a sixteen thousand square feet retail furniture store. All permits necessary to build, including septic, water, parking, and the building plans were previously approved. This will pave the way for easy approvals in the future. There is a billboard on the land which produces monthly rental income.