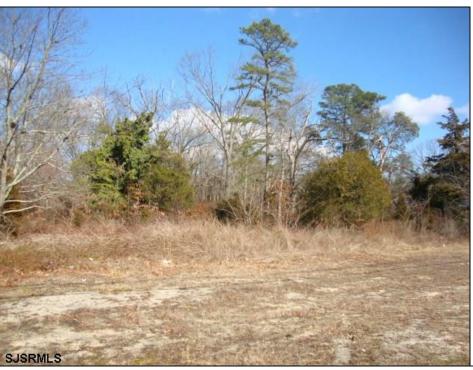

## **COMMENTS**

Prime 1.9 acres on Black Horse Pike directly across the street from Story Book Land. Zoned Highway Business (HB) which allows all types of commercial businesses, including, but not limited to; office space, warehouse, professional offices, retail stores, and restaurants (but not fast food restaurants). There is three hundred feet of frontage along the Black Horse Pike. This site was previously approved for a sixteen thousand square feet retail furniture store. All permits necessary to build, including septic, water, parking, and the building plans were previously approved. This will pave the way for easy approvals in the future. There is a billboard on the land which produces monthly rental income.