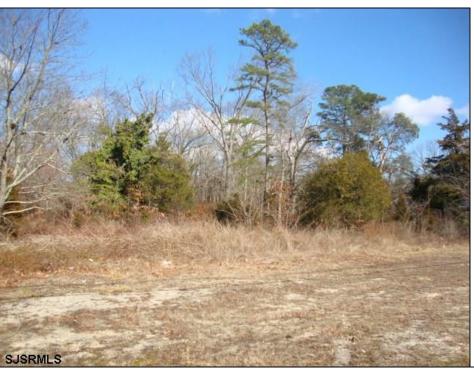

## **COMMENTS**

Prime 1.9 acres on Black Horse Pike directly across the street from Story Book Land. Zoned Highway Business (HB) which allows all types of commercial businesses, including, but not limited to; office space, warehouse, professional offices, retail stores, and restaurants (but not fast food restaurants). There is three hundred feet of frontage along the Black Horse Pike. This site was previously approved for a sixteen thousand square feet retail furniture store. All permits necessary to build, including septic, water, parking, and the building plans were previously approved. This will pave the way for easy approvals in the future. There is a billboard on the land which produces monthly rental income.