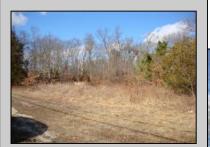

## **COMMENTS**

Prime 1.9 acres on Black Horse Pike directly across the street from Story Book Land. Zoned Highway Business (HB) which allows all types of commercial businesses, including, but not limited to; office space, warehouse, professional offices, retail stores, and restaurants (but not fast food restaurants). There is three hundred feet of frontage along the Black Horse Pike. This site was previously approved for a sixteen thousand square feet retail furniture store. All permits necessary to build, including septic, water, parking, and the building plans were previously approved. This will pave the way for easy approvals in the future. There is a billboard on the land which produces monthly rental income.