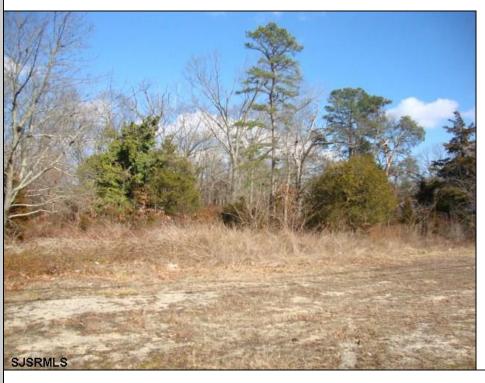

## **COMMENTS**

Prime 1.9 acres on Black Horse Pike directly across the street from Story Book Land. Zoned Highway Business (HB) which allows all types of commercial businesses, including, but not limited to; office space, warehouse, professional offices, retail stores, and restaurants (but not fast food restaurants). There is three hundred feet of frontage along the Black Horse Pike. This site was previously approved for a sixteen thousand square feet retail furniture store. All permits necessary to build, including septic, water, parking, and the building plans were previously approved. This will pave the way for easy approvals in the future. There is a billboard on the land which produces monthly rental income.