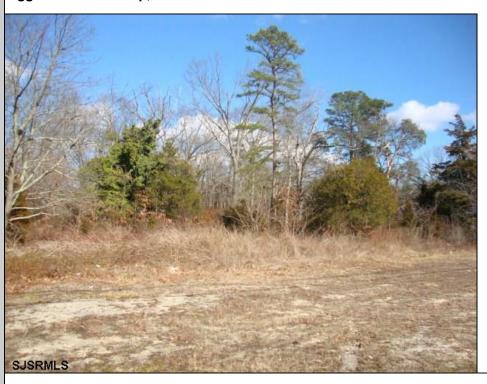

## **COMMENTS**

Prime 1.9 acres on Black Horse Pike directly across the street from Story Book Land. Zoned Highway Business (HB) which allows all types of commercial businesses, including, but not limited to; office space, warehouse, professional offices, retail stores, and restaurants (but not fast food restaurants). There is three hundred feet of frontage along the Black Horse Pike. This site was previously approved for a sixteen thousand square feet retail furniture store. All permits necessary to build, including septic, water, parking, and the building plans were previously approved. This will pave the way for easy approvals in the future. There is a billboard on the land which produces monthly rental income.