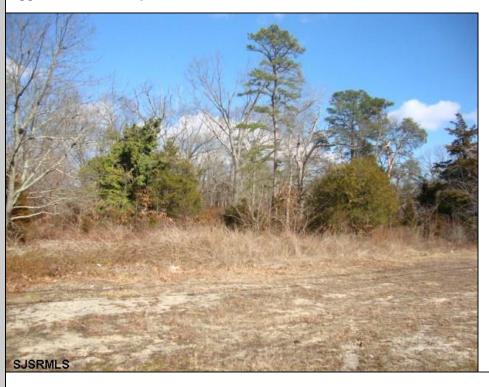

## **COMMENTS**

Prime 1.9 acres on Black Horse Pike directly across the street from Story Book Land. Zoned Highway Business (HB) which allows all types of commercial businesses, including, but not limited to; office space, warehouse, professional offices, retail stores, and restaurants (but not fast food restaurants). There is three hundred feet of frontage along the Black Horse Pike. This site was previously approved for a sixteen thousand square feet retail furniture store. All permits necessary to build, including septic, water, parking, and the building plans were previously approved. This will pave the way for easy approvals in the future. There is a billboard on the land which produces monthly rental income.