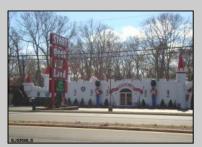

## COMMENTS

Prime 1.9 acres on Black Horse Pike directly across the street from Story Book Land. Zoned Highway Business (HB) which allows all types of commercial businesses, including, but not limited to; office space, warehouse, professional offices, retail stores, and restaurants (but not fast food restaurants). There is three hundred feet of frontage along the Black Horse Pike. This site was previously approved for a sixteen thousand square feet retail furniture store. All permits necessary to build, including septic, water, parking, and the building plans were previously approved. This will pave the way for easy approvals in the future. There is a billboard on the land which produces monthly rental income.