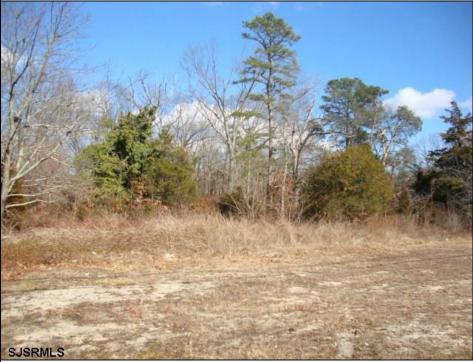

## COMMENTS

Prime 1.9 acres on Black Horse Pike directly across the street from Story Book Land. Zoned Highway Business (HB) which allows all types of commercial businesses, including, but not limited to; office space, warehouse, professional offices, retail stores, and restaurants (but not fast food restaurants). There is three hundred feet of frontage along the Black Horse Pike. This site was previously approved for a sixteen thousand square feet retail furniture store. All permits necessary to build, including septic, water, parking, and the building plans were previously approved. This will pave the way for easy approvals in the future. There is a billboard on the land which produces monthly rental income.