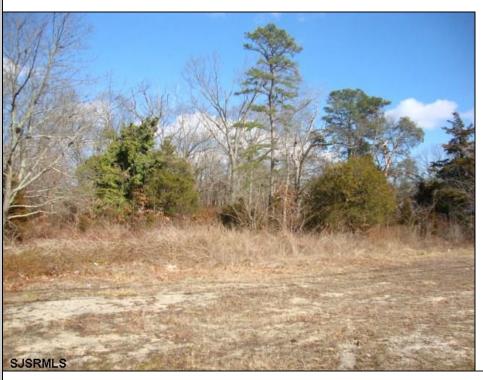

## **COMMENTS**

Prime 1.9 acres on Black Horse Pike directly across the street from Story Book Land. Zoned Highway Business (HB) which allows all types of commercial businesses, including, but not limited to; office space, warehouse, professional offices, retail stores, and restaurants (but not fast food restaurants). There is three hundred feet of frontage along the Black Horse Pike. This site was previously approved for a sixteen thousand square feet retail furniture store. All permits necessary to build, including septic, water, parking, and the building plans were previously approved. This will pave the way for easy approvals in the future. There is a billboard on the land which produces monthly rental income.