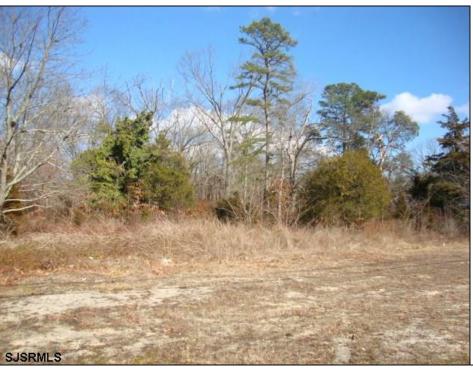

## **COMMENTS**

Prime 1.9 acres on Black Horse Pike directly across the street from Story Book Land. Zoned Highway Business (HB) which allows all types of commercial businesses, including, but not limited to; office space, warehouse, professional offices, retail stores, and restaurants (but not fast food restaurants). There is three hundred feet of frontage along the Black Horse Pike. This site was previously approved for a sixteen thousand square feet retail furniture store. All permits necessary to build, including septic, water, parking, and the building plans were previously approved. This will pave the way for easy approvals in the future. There is a billboard on the land which produces monthly rental income.