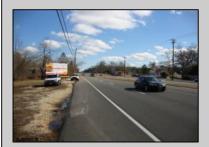

## **COMMENTS**

Prime 1.9 acres on Black Horse Pike directly across the street from Story Book Land. Zoned Highway Business (HB) which allows all types of commercial businesses, including, but not limited to; office space, warehouse, professional offices, retail stores, and restaurants (but not fast food restaurants). There is three hundred feet of frontage along the Black Horse Pike. This site was previously approved for a sixteen thousand square feet retail furniture store. All permits necessary to build, including septic, water, parking, and the building plans were previously approved. This will pave the way for easy approvals in the future. There is a billboard on the land which produces monthly rental income.