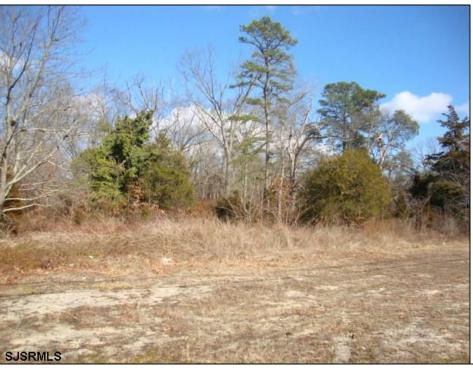

## **COMMENTS**

Prime 1.9 acres on Black Horse Pike directly across the street from Story Book Land. Zoned Highway Business (HB) which allows all types of commercial businesses, including, but not limited to; office space, warehouse, professional offices, retail stores, and restaurants (but not fast food restaurants). There is three hundred feet of frontage along the Black Horse Pike. This site was previously approved for a sixteen thousand square feet retail furniture store. All permits necessary to build, including septic, water, parking, and the building plans were previously approved. This will pave the way for easy approvals in the future. There is a billboard on the land which produces monthly rental income.