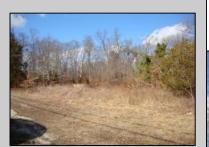

## **COMMENTS**

Prime 1.9 acres on Black Horse Pike directly across the street from Story Book Land. Zoned Highway Business (HB) which allows all types of commercial businesses, including, but not limited to; office space, warehouse, professional offices, retail stores, and restaurants (but not fast food restaurants). There is three hundred feet of frontage along the Black Horse Pike. This site was previously approved for a sixteen thousand square feet retail furniture store. All permits necessary to build, including septic, water, parking, and the building plans were previously approved. This will pave the way for easy approvals in the future. There is a billboard on the land which produces monthly rental income.