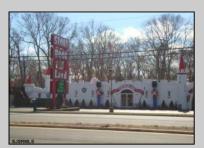

## COMMENTS

Prime 1.9 acres on Black Horse Pike directly across the street from Story Book Land. Zoned Highway Business (HB) which allows all types of commercial businesses, including, but not limited to; office space, warehouse, professional offices, retail stores, and restaurants (but not fast food restaurants). There is three hundred feet of frontage along the Black Horse Pike. This site was previously approved for a sixteen thousand square feet retail furniture store. All permits necessary to build, including septic, water, parking, and the building plans were previously approved. This will pave the way for easy approvals in the future. There is a billboard on the land which produces monthly rental income.