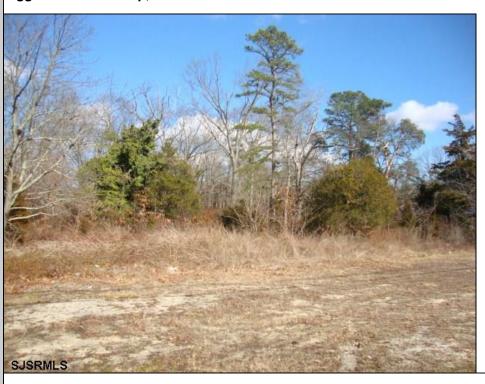

## **COMMENTS**

Prime 1.9 acres on Black Horse Pike directly across the street from Story Book Land. Zoned Highway Business (HB) which allows all types of commercial businesses, including, but not limited to; office space, warehouse, professional offices, retail stores, and restaurants (but not fast food restaurants). There is three hundred feet of frontage along the Black Horse Pike. This site was previously approved for a sixteen thousand square feet retail furniture store. All permits necessary to build, including septic, water, parking, and the building plans were previously approved. This will pave the way for easy approvals in the future. There is a billboard on the land which produces monthly rental income.