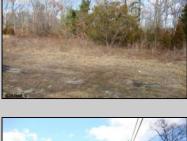

## **COMMENTS**

Prime 1.9 acres on Black Horse Pike directly across the street from Story Book Land. Zoned Highway Business (HB) which allows all types of commercial businesses, including, but not limited to; office space, warehouse, professional offices, retail stores, and restaurants (but not fast food restaurants). There is three hundred feet of frontage along the Black Horse Pike. This site was previously approved for a sixteen thousand square feet retail furniture store. All permits necessary to build, including septic, water, parking, and the building plans were previously approved. This will pave the way for easy approvals in the future. There is a billboard on the land which produces monthly rental income.