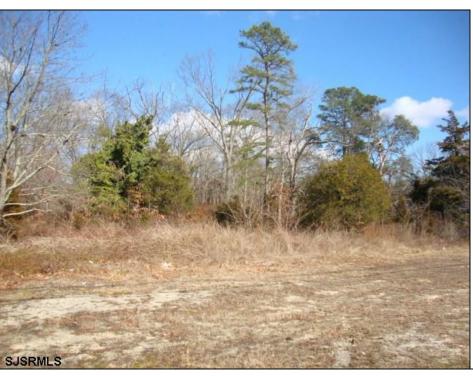

## **COMMENTS**

Prime 1.9 acres on Black Horse Pike directly across the street from Story Book Land. Zoned Highway Business (HB) which allows all types of commercial businesses, including, but not limited to; office space, warehouse, professional offices, retail stores, and restaurants (but not fast food restaurants). There is three hundred feet of frontage along the Black Horse Pike. This site was previously approved for a sixteen thousand square feet retail furniture store. All permits necessary to build, including septic, water, parking, and the building plans were previously approved. This will pave the way for easy approvals in the future. There is a billboard on the land which produces monthly rental income.