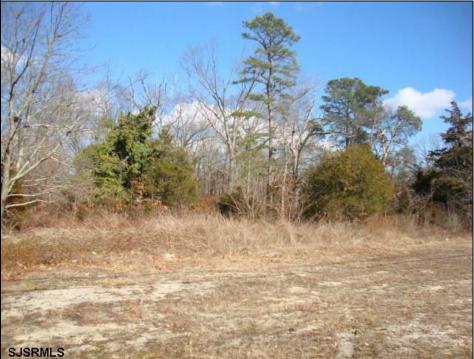

## COMMENTS

Prime 1.9 acres on Black Horse Pike directly across the street from Story Book Land. Zoned Highway Business (HB) which allows all types of commercial businesses, including, but not limited to; office space, warehouse, professional offices, retail stores, and restaurants (but not fast food restaurants). There is three hundred feet of frontage along the Black Horse Pike. This site was previously approved for a sixteen thousand square feet retail furniture store. All permits necessary to build, including septic, water, parking, and the building plans were previously approved. This will pave the way for easy approvals in the future. There is a billboard on the land which produces monthly rental income.