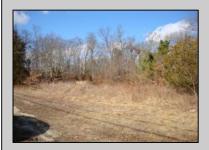

## COMMENTS

Prime 1.9 acres on Black Horse Pike directly across the street from Story Book Land. Zoned Highway Business (HB) which allows all types of commercial businesses, including, but not limited to; office space, warehouse, professional offices, retail stores, and restaurants (but not fast food restaurants). There is three hundred feet of frontage along the Black Horse Pike. This site was previously approved for a sixteen thousand square feet retail furniture store. All permits necessary to build, including septic, water, parking, and the building plans were previously approved. This will pave the way for easy approvals in the future. There is a billboard on the land which produces monthly rental income.