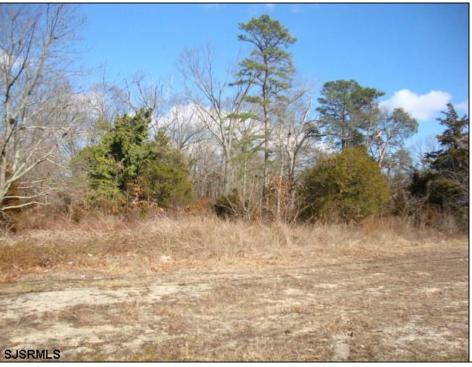

## **COMMENTS**

Prime 1.9 acres on Black Horse Pike directly across the street from Story Book Land. Zoned Highway Business (HB) which allows all types of commercial businesses, including, but not limited to; office space, warehouse, professional offices, retail stores, and restaurants (but not fast food restaurants). There is three hundred feet of frontage along the Black Horse Pike. This site was previously approved for a sixteen thousand square feet retail furniture store. All permits necessary to build, including septic, water, parking, and the building plans were previously approved. This will pave the way for easy approvals in the future. There is a billboard on the land which produces monthly rental income.