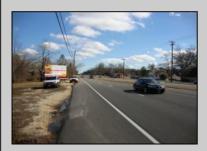

## **COMMENTS**

Prime 1.9 acres on Black Horse Pike directly across the street from Story Book Land. Zoned Highway Business (HB) which allows all types of commercial businesses, including, but not limited to; office space, warehouse, professional offices, retail stores, and restaurants (but not fast food restaurants). There is three hundred feet of frontage along the Black Horse Pike. This site was previously approved for a sixteen thousand square feet retail furniture store. All permits necessary to build, including septic, water, parking, and the building plans were previously approved. This will pave the way for easy approvals in the future. There is a billboard on the land which produces monthly rental income.