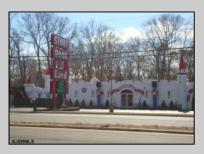

## **COMMENTS**

Prime 1.9 acres on Black Horse Pike directly across the street from Story Book Land. Zoned Highway Business (HB) which allows all types of commercial businesses, including, but not limited to; office space, warehouse, professional offices, retail stores, and restaurants (but not fast food restaurants). There is three hundred feet of frontage along the Black Horse Pike. This site was previously approved for a sixteen thousand square feet retail furniture store. All permits necessary to build, including septic, water, parking, and the building plans were previously approved. This will pave the way for easy approvals in the future. There is a billboard on the land which produces monthly rental income.