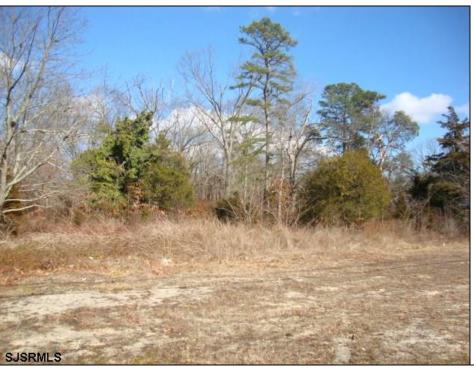

## **COMMENTS**

Prime 1.9 acres on Black Horse Pike directly across the street from Story Book Land. Zoned Highway Business (HB) which allows all types of commercial businesses, including, but not limited to; office space, warehouse, professional offices, retail stores, and restaurants (but not fast food restaurants). There is three hundred feet of frontage along the Black Horse Pike. This site was previously approved for a sixteen thousand square feet retail furniture store. All permits necessary to build, including septic, water, parking, and the building plans were previously approved. This will pave the way for easy approvals in the future. There is a billboard on the land which produces monthly rental income.