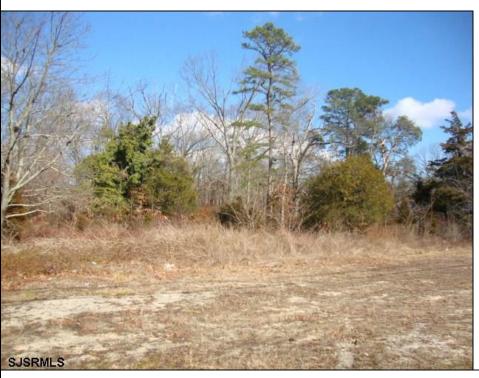

## **COMMENTS**

Prime 1.9 acres on Black Horse Pike directly across the street from Story Book Land. Zoned Highway Business (HB) which allows all types of commercial businesses, including, but not limited to; office space, warehouse, professional offices, retail stores, and restaurants (but not fast food restaurants). There is three hundred feet of frontage along the Black Horse Pike. This site was previously approved for a sixteen thousand square feet retail furniture store. All permits necessary to build, including septic, water, parking, and the building plans were previously approved. This will pave the way for easy approvals in the future. There is a billboard on the land which produces monthly rental income.