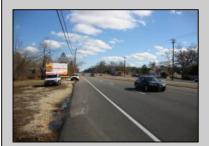

## **COMMENTS**

Prime 1.9 acres on Black Horse Pike directly across the street from Story Book Land. Zoned Highway Business (HB) which allows all types of commercial businesses, including, but not limited to; office space, warehouse, professional offices, retail stores, and restaurants (but not fast food restaurants). There is three hundred feet of frontage along the Black Horse Pike. This site was previously approved for a sixteen thousand square feet retail furniture store. All permits necessary to build, including septic, water, parking, and the building plans were previously approved. This will pave the way for easy approvals in the future. There is a billboard on the land which produces monthly rental income.