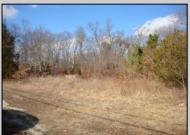

## **COMMENTS**

Prime 1.9 acres on Black Horse Pike directly across the street from Story Book Land. Zoned Highway Business (HB) which allows all types of commercial businesses, including, but not limited to; office space, warehouse, professional offices, retail stores, and restaurants (but not fast food restaurants). There is three hundred feet of frontage along the Black Horse Pike. This site was previously approved for a sixteen thousand square feet retail furniture store. All permits necessary to build, including septic, water, parking, and the building plans were previously approved. This will pave the way for easy approvals in the future. There is a billboard on the land which produces monthly rental income.