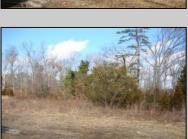

## **COMMENTS**

Prime 1.9 acres on Black Horse Pike directly across the street from Story Book Land. Zoned Highway Business (HB) which allows all types of commercial businesses, including, but not limited to; office space, warehouse, professional offices, retail stores, and restaurants (but not fast food restaurants). There is three hundred feet of frontage along the Black Horse Pike. This site was previously approved for a sixteen thousand square feet retail furniture store. All permits necessary to build, including septic, water, parking, and the building plans were previously approved. This will pave the way for easy approvals in the future. There is a billboard on the land which produces monthly rental income.