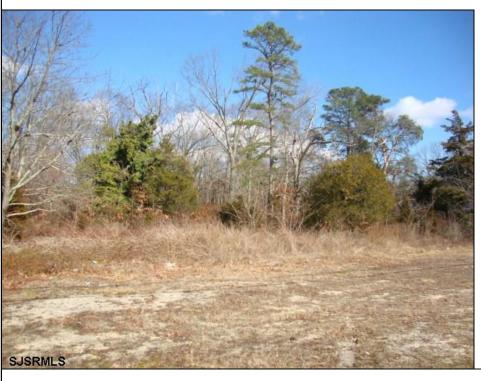

## **COMMENTS**

Prime 1.9 acres on Black Horse Pike directly across the street from Story Book Land. Zoned Highway Business (HB) which allows all types of commercial businesses, including, but not limited to; office space, warehouse, professional offices, retail stores, and restaurants (but not fast food restaurants). There is three hundred feet of frontage along the Black Horse Pike. This site was previously approved for a sixteen thousand square feet retail furniture store. All permits necessary to build, including septic, water, parking, and the building plans were previously approved. This will pave the way for easy approvals in the future. There is a billboard on the land which produces monthly rental income.