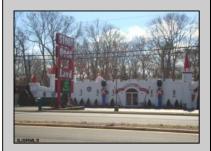

## **COMMENTS**

Prime 1.9 acres on Black Horse Pike directly across the street from Story Book Land. Zoned Highway Business (HB) which allows all types of commercial businesses, including, but not limited to; office space, warehouse, professional offices, retail stores, and restaurants (but not fast food restaurants). There is three hundred feet of frontage along the Black Horse Pike. This site was previously approved for a sixteen thousand square feet retail furniture store. All permits necessary to build, including septic, water, parking, and the building plans were previously approved. This will pave the way for easy approvals in the future. There is a billboard on the land which produces monthly rental income.