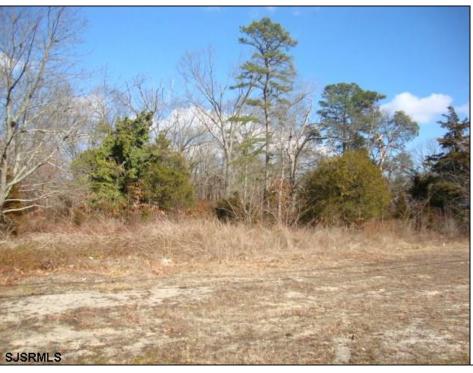

## **COMMENTS**

Prime 1.9 acres on Black Horse Pike directly across the street from Story Book Land. Zoned Highway Business (HB) which allows all types of commercial businesses, including, but not limited to; office space, warehouse, professional offices, retail stores, and restaurants (but not fast food restaurants). There is three hundred feet of frontage along the Black Horse Pike. This site was previously approved for a sixteen thousand square feet retail furniture store. All permits necessary to build, including septic, water, parking, and the building plans were previously approved. This will pave the way for easy approvals in the future. There is a billboard on the land which produces monthly rental income.