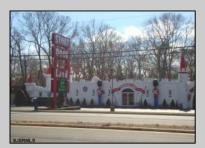

## COMMENTS

Prime 1.9 acres on Black Horse Pike directly across the street from Story Book Land. Zoned Highway Business (HB) which allows all types of commercial businesses, including, but not limited to; office space, warehouse, professional offices, retail stores, and restaurants (but not fast food restaurants). There is three hundred feet of frontage along the Black Horse Pike. This site was previously approved for a sixteen thousand square feet retail furniture store. All permits necessary to build, including septic, water, parking, and the building plans were previously approved. This will pave the way for easy approvals in the future. There is a billboard on the land which produces monthly rental income.