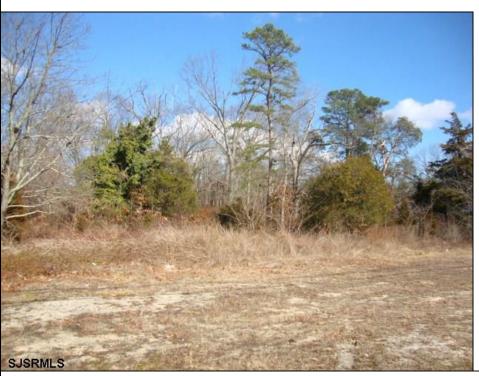

## **COMMENTS**

Prime 1.9 acres on Black Horse Pike directly across the street from Story Book Land. Zoned Highway Business (HB) which allows all types of commercial businesses, including, but not limited to; office space, warehouse, professional offices, retail stores, and restaurants (but not fast food restaurants). There is three hundred feet of frontage along the Black Horse Pike. This site was previously approved for a sixteen thousand square feet retail furniture store. All permits necessary to build, including septic, water, parking, and the building plans were previously approved. This will pave the way for easy approvals in the future. There is a billboard on the land which produces monthly rental income.