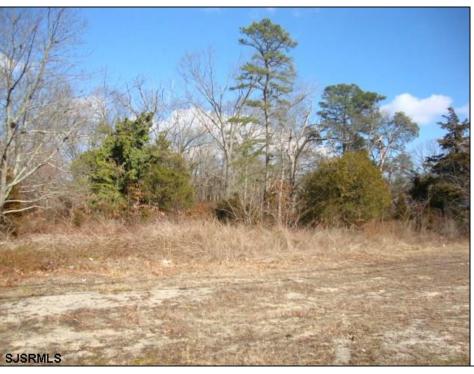

## **COMMENTS**

Prime 1.9 acres on Black Horse Pike directly across the street from Story Book Land. Zoned Highway Business (HB) which allows all types of commercial businesses, including, but not limited to; office space, warehouse, professional offices, retail stores, and restaurants (but not fast food restaurants). There is three hundred feet of frontage along the Black Horse Pike. This site was previously approved for a sixteen thousand square feet retail furniture store. All permits necessary to build, including septic, water, parking, and the building plans were previously approved. This will pave the way for easy approvals in the future. There is a billboard on the land which produces monthly rental income.