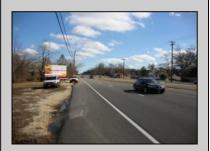

## **COMMENTS**

Prime 1.9 acres on Black Horse Pike directly across the street from Story Book Land. Zoned Highway Business (HB) which allows all types of commercial businesses, including, but not limited to; office space, warehouse, professional offices, retail stores, and restaurants (but not fast food restaurants). There is three hundred feet of frontage along the Black Horse Pike. This site was previously approved for a sixteen thousand square feet retail furniture store. All permits necessary to build, including septic, water, parking, and the building plans were previously approved. This will pave the way for easy approvals in the future. There is a billboard on the land which produces monthly rental income.