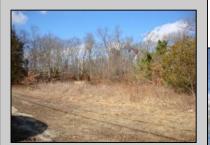

## **COMMENTS**

Prime 1.9 acres on Black Horse Pike directly across the street from Story Book Land. Zoned Highway Business (HB) which allows all types of commercial businesses, including, but not limited to; office space, warehouse, professional offices, retail stores, and restaurants (but not fast food restaurants). There is three hundred feet of frontage along the Black Horse Pike. This site was previously approved for a sixteen thousand square feet retail furniture store. All permits necessary to build, including septic, water, parking, and the building plans were previously approved. This will pave the way for easy approvals in the future. There is a billboard on the land which produces monthly rental income.