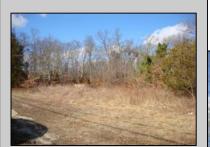

## **COMMENTS**

Prime 1.9 acres on Black Horse Pike directly across the street from Story Book Land. Zoned Highway Business (HB) which allows all types of commercial businesses, including, but not limited to; office space, warehouse, professional offices, retail stores, and restaurants (but not fast food restaurants). There is three hundred feet of frontage along the Black Horse Pike. This site was previously approved for a sixteen thousand square feet retail furniture store. All permits necessary to build, including septic, water, parking, and the building plans were previously approved. This will pave the way for easy approvals in the future. There is a billboard on the land which produces monthly rental income.