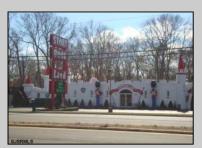

## COMMENTS

Prime 1.9 acres on Black Horse Pike directly across the street from Story Book Land. Zoned Highway Business (HB) which allows all types of commercial businesses, including, but not limited to; office space, warehouse, professional offices, retail stores, and restaurants (but not fast food restaurants). There is three hundred feet of frontage along the Black Horse Pike. This site was previously approved for a sixteen thousand square feet retail furniture store. All permits necessary to build, including septic, water, parking, and the building plans were previously approved. This will pave the way for easy approvals in the future. There is a billboard on the land which produces monthly rental income.