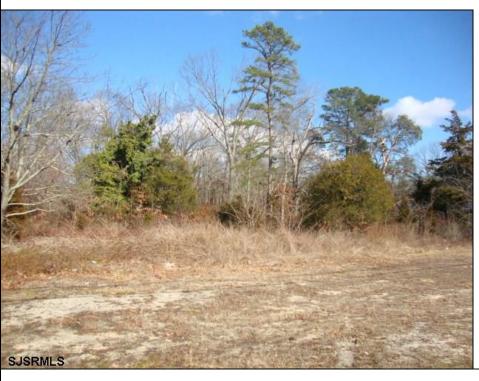

## **COMMENTS**

Prime 1.9 acres on Black Horse Pike directly across the street from Story Book Land. Zoned Highway Business (HB) which allows all types of commercial businesses, including, but not limited to; office space, warehouse, professional offices, retail stores, and restaurants (but not fast food restaurants). There is three hundred feet of frontage along the Black Horse Pike. This site was previously approved for a sixteen thousand square feet retail furniture store. All permits necessary to build, including septic, water, parking, and the building plans were previously approved. This will pave the way for easy approvals in the future. There is a billboard on the land which produces monthly rental income.