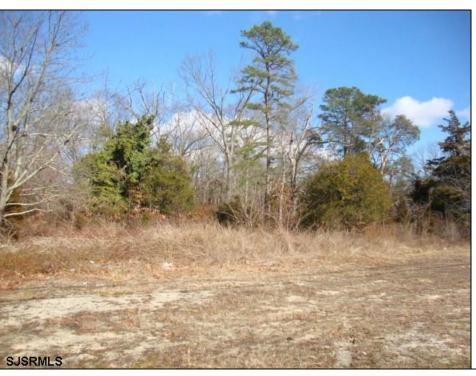

## **COMMENTS**

Prime 1.9 acres on Black Horse Pike directly across the street from Story Book Land. Zoned Highway Business (HB) which allows all types of commercial businesses, including, but not limited to; office space, warehouse, professional offices, retail stores, and restaurants (but not fast food restaurants). There is three hundred feet of frontage along the Black Horse Pike. This site was previously approved for a sixteen thousand square feet retail furniture store. All permits necessary to build, including septic, water, parking, and the building plans were previously approved. This will pave the way for easy approvals in the future. There is a billboard on the land which produces monthly rental income.