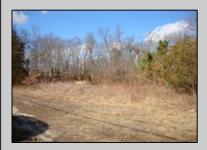

## COMMENTS

Prime 1.9 acres on Black Horse Pike directly across the street from Story Book Land. Zoned Highway Business (HB) which allows all types of commercial businesses, including, but not limited to; office space, warehouse, professional offices, retail stores, and restaurants (but not fast food restaurants). There is three hundred feet of frontage along the Black Horse Pike. This site was previously approved for a sixteen thousand square feet retail furniture store. All permits necessary to build, including septic, water, parking, and the building plans were previously approved. This will pave the way for easy approvals in the future. There is a billboard on the land which produces monthly rental income.