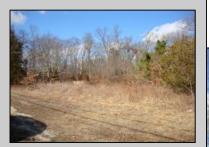

## **COMMENTS**

Prime 1.9 acres on Black Horse Pike directly across the street from Story Book Land. Zoned Highway Business (HB) which allows all types of commercial businesses, including, but not limited to; office space, warehouse, professional offices, retail stores, and restaurants (but not fast food restaurants). There is three hundred feet of frontage along the Black Horse Pike. This site was previously approved for a sixteen thousand square feet retail furniture store. All permits necessary to build, including septic, water, parking, and the building plans were previously approved. This will pave the way for easy approvals in the future. There is a billboard on the land which produces monthly rental income.