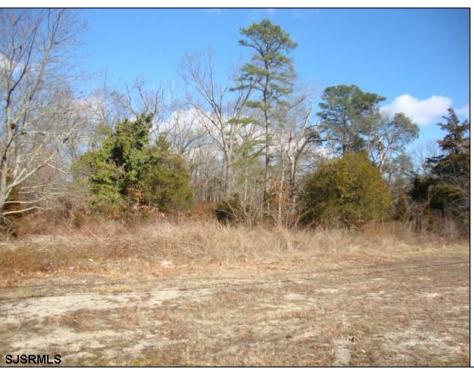

## **COMMENTS**

Prime 1.9 acres on Black Horse Pike directly across the street from Story Book Land. Zoned Highway Business (HB) which allows all types of commercial businesses, including, but not limited to; office space, warehouse, professional offices, retail stores, and restaurants (but not fast food restaurants). There is three hundred feet of frontage along the Black Horse Pike. This site was previously approved for a sixteen thousand square feet retail furniture store. All permits necessary to build, including septic, water, parking, and the building plans were previously approved. This will pave the way for easy approvals in the future. There is a billboard on the land which produces monthly rental income.