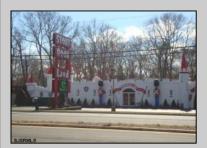

## COMMENTS

Prime 1.9 acres on Black Horse Pike directly across the street from Story Book Land. Zoned Highway Business (HB) which allows all types of commercial businesses, including, but not limited to; office space, warehouse, professional offices, retail stores, and restaurants (but not fast food restaurants). There is three hundred feet of frontage along the Black Horse Pike. This site was previously approved for a sixteen thousand square feet retail furniture store. All permits necessary to build, including septic, water, parking, and the building plans were previously approved. This will pave the way for easy approvals in the future. There is a billboard on the land which produces monthly rental income.