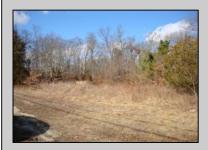

## COMMENTS

Prime 1.9 acres on Black Horse Pike directly across the street from Story Book Land. Zoned Highway Business (HB) which allows all types of commercial businesses, including, but not limited to; office space, warehouse, professional offices, retail stores, and restaurants (but not fast food restaurants). There is three hundred feet of frontage along the Black Horse Pike. This site was previously approved for a sixteen thousand square feet retail furniture store. All permits necessary to build, including septic, water, parking, and the building plans were previously approved. This will pave the way for easy approvals in the future. There is a billboard on the land which produces monthly rental income.