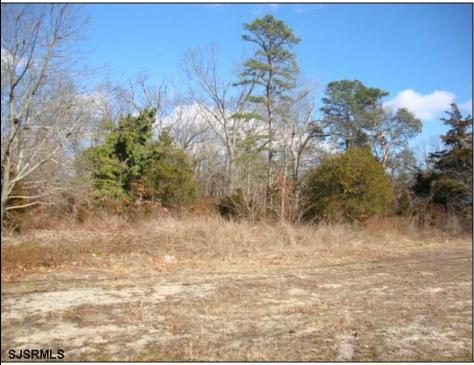

## COMMENTS

Prime 1.9 acres on Black Horse Pike directly across the street from Story Book Land. Zoned Highway Business (HB) which allows all types of commercial businesses, including, but not limited to; office space, warehouse, professional offices, retail stores, and restaurants (but not fast food restaurants). There is three hundred feet of frontage along the Black Horse Pike. This site was previously approved for a sixteen thousand square feet retail furniture store. All permits necessary to build, including septic, water, parking, and the building plans were previously approved. This will pave the way for easy approvals in the future. There is a billboard on the land which produces monthly rental income.