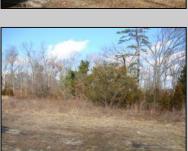

## **COMMENTS**

Prime 1.9 acres on Black Horse Pike directly across the street from Story Book Land. Zoned Highway Business (HB) which allows all types of commercial businesses, including, but not limited to; office space, warehouse, professional offices, retail stores, and restaurants (but not fast food restaurants). There is three hundred feet of frontage along the Black Horse Pike. This site was previously approved for a sixteen thousand square feet retail furniture store. All permits necessary to build, including septic, water, parking, and the building plans were previously approved. This will pave the way for easy approvals in the future. There is a billboard on the land which produces monthly rental income.