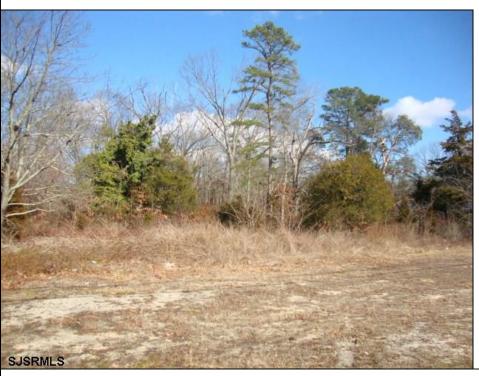

## **COMMENTS**

Prime 1.9 acres on Black Horse Pike directly across the street from Story Book Land. Zoned Highway Business (HB) which allows all types of commercial businesses, including, but not limited to; office space, warehouse, professional offices, retail stores, and restaurants (but not fast food restaurants). There is three hundred feet of frontage along the Black Horse Pike. This site was previously approved for a sixteen thousand square feet retail furniture store. All permits necessary to build, including septic, water, parking, and the building plans were previously approved. This will pave the way for easy approvals in the future. There is a billboard on the land which produces monthly rental income.