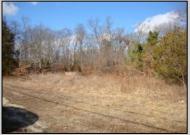

## **COMMENTS**

Prime 1.9 acres on Black Horse Pike directly across the street from Story Book Land. Zoned Highway Business (HB) which allows all types of commercial businesses, including, but not limited to; office space, warehouse, professional offices, retail stores, and restaurants (but not fast food restaurants). There is three hundred feet of frontage along the Black Horse Pike. This site was previously approved for a sixteen thousand square feet retail furniture store. All permits necessary to build, including septic, water, parking, and the building plans were previously approved. This will pave the way for easy approvals in the future. There is a billboard on the land which produces monthly rental income.