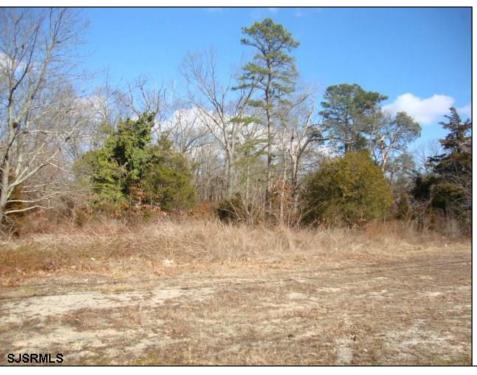

## **COMMENTS**

Prime 1.9 acres on Black Horse Pike directly across the street from Story Book Land. Zoned Highway Business (HB) which allows all types of commercial businesses, including, but not limited to; office space, warehouse, professional offices, retail stores, and restaurants (but not fast food restaurants). There is three hundred feet of frontage along the Black Horse Pike. This site was previously approved for a sixteen thousand square feet retail furniture store. All permits necessary to build, including septic, water, parking, and the building plans were previously approved. This will pave the way for easy approvals in the future. There is a billboard on the land which produces monthly rental income.