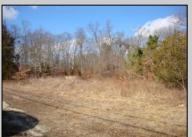

## **COMMENTS**

Prime 1.9 acres on Black Horse Pike directly across the street from Story Book Land. Zoned Highway Business (HB) which allows all types of commercial businesses, including, but not limited to; office space, warehouse, professional offices, retail stores, and restaurants (but not fast food restaurants). There is three hundred feet of frontage along the Black Horse Pike. This site was previously approved for a sixteen thousand square feet retail furniture store. All permits necessary to build, including septic, water, parking, and the building plans were previously approved. This will pave the way for easy approvals in the future. There is a billboard on the land which produces monthly rental income.